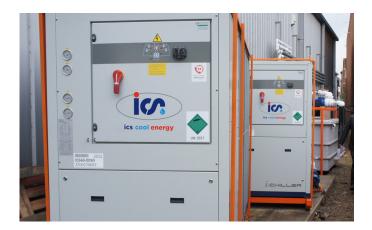

- Efficient and adaptable hire solution, 5 year contract
- No capital expenditure, for more freedom to invest in business growth
- High efficiency product selection with cooling
- Future proof, high efficiency system capable of expansion
- 2 x 135kW chillers, a 4,500 l buffer cube, secondary circulation pumps connected to the ring main
- Bespoke weir tank to fit a small footprint on site

## The Result

Expansion of the brewery's production continues and with it the demands for effective temperature control. When the fermenters were doubled to 12, a second 75kW chiller was installed. When the brewery had 24 fermentation tanks, space was at a premium so ICS Cool Energy delivered a bespoke tank to fit the space along with two new 135kW chillers. Future-proofing is also built in, with extra temperature control capacity available.