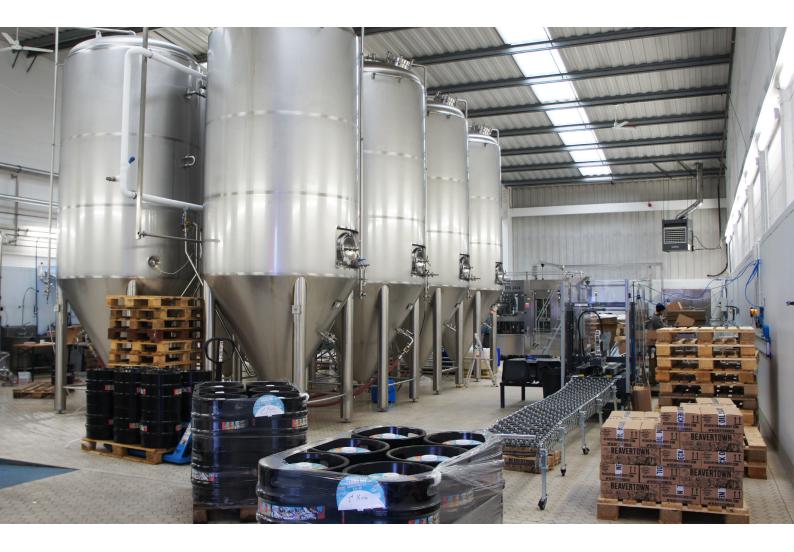

### The Challenge

A fast expanding craft beer business needed cooling for the brewing process, packaging and cold storage. And the solution needed to be flexible, with space at a premium as well as allowing the system to grow with the business, delivering premium quality beers. ICS Cool Energy met the challenge.

#### The Solution

Beavertown's long term relationship started when an existing cooling system failed to cope and a personal recommendation led the brewery to ICS Cool Energy's fast response team. Cooling was needed for six tanks as part of the fermentation and packaging process, and needed a quick solution with room for future growth and full technical and service support.

## The Result

Expansion of the brewery's production continues and with it the demands for effective temperature control. When the fermenters were doubled to 12, a second 75kW chiller was installed. When the brewery had 24 fermentation tanks, space was at a premium so ICS Cool Energy delivered a bespoke tank to fit the space along with two new 135kW chillers. Future-proofing is also built in, with extra temperature control capacity available.