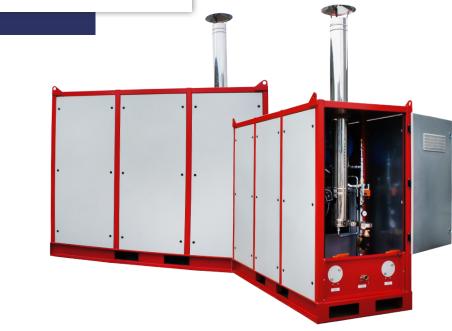

## **ABOUT THE RANGE**

ICS Cool Energy's Boiler 150 are housed in a steel container providing increased security and protection from the weather. The container also aids with portability as the unit can easily be positioned with a fork-lift truck or crane and connected to a customer's system ensuring a fast rental set-up.

The compact system is powerful in design offering low temperature hot water for demanding requirements. Rapid and secure connections are made using flexible high temp hoses fitted with PN16 flanges. Available in low and high pressure versions capable of operating up to 3 Bar pressure and temperatures up to  $90^{\circ}$ C.