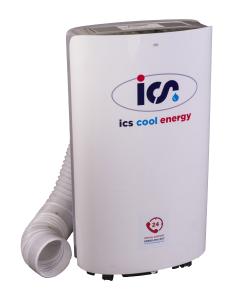

## **ABOUT THE RANGE**

The impressive CE 4.4 (15,000 btu/hour) Air Conditioner offers cooling, heating and dehumidifying (36 litres/day) capabilities from one compact unit.

The fully portable unit is self evaporating with a powerful and quiet airflow volume of 450m<sup>3</sup>/hr offering temperatures from 16°C to 32°C. Heating is supplied through a highly efficient air source heat pump.

The unit features flexible thermostatic controls, a 24 hour timer and a remote control to manage temperature and fan speed.

It operates from a standard 13 amp single phase supply and has a single 1.5m 130mm rejection hose. In addition to this, the unit is entirely portable and has castors. This allows for easy movement and help when cleaning around the lightweight unit.

## SIMPLE TO USE

The CE 4.4 (15,000 Btu/hr) and heater is a freestanding unit and can direct cold and warm air to specific areas by utilising the adjustable louvers situated in the front of the unit.

The unit also has 3-fan settings to regulate the speed of the air and it has its own integral condensate tank.