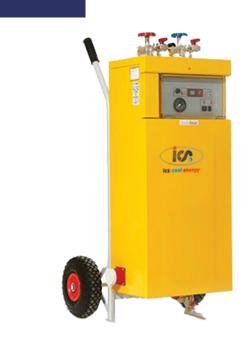

# **ELECTRIC BOILER 20**

ICS Cool Energy's Electric Boiler 20 offers a quick user friendly replacement for broken down boilers for factories, hotels, care homes and offices or temporary applications like event catering or temporary accommodation. ICS Cool Energy's Electric Boiler 20 connects directly to sites pre-existing heating system minimising the set up time and restoring heat easily with minimal disruption. Furthermore the units are supplied on lightweight trolleys to aid mobility and enable units to be easily and discretely positioned.

#### TECHNICAL ELECTRIC BOILER 20

| Dimensions (W x D x H)         | 600 x 550 x 1,220 mm                       |
|--------------------------------|--------------------------------------------|
| Weight (Including Trolley)     | 55kg                                       |
| Heating Capacity               | 19 kW                                      |
| Temperature Range              | 20 - 80°C                                  |
| Control                        | Digital                                    |
| Circulation Pump               | 2 m³/h<br>GN 25/60                         |
| Heating Connection             | 1" Camlock                                 |
| Volume of Expansion Tank       | 10 Litre                                   |
| IP Rating                      | IP 54                                      |
| Recommended Operating Pressure | 1.5 - 2.0 Bar<br>(Safety Valve is 3.0 Bar) |
| Power Supply                   | 415/3/50                                   |
| Electrical Connection          | CEE 32A                                    |