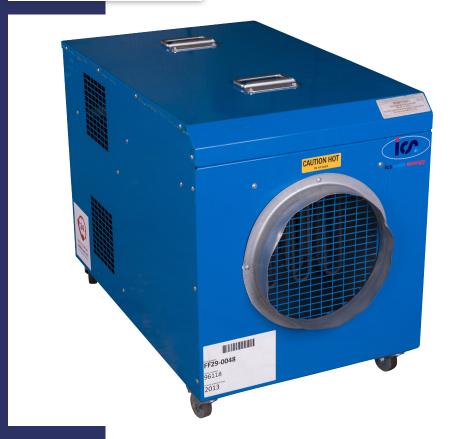

## **FAN HEATER 22**

### **ABOUT THE UNIT**

ICS Cool Energy's heating range is entirely portable and fast to install, providing heat within seconds. The ICS Cool Energy's Fan Heater 22 is ideal for heating warehouses, production areas and storage areas. The unit is free-standing and can direct warm air to specific areas by utilising air ducts situated in the front of the unit.

# **FAN HEATER 22**

| Dimensions (LxDxH)  | mm              | 570 x 400 x 520  |
|---------------------|-----------------|------------------|
| Weight              | Kg              | 36               |
| Air Flow rate       | m³/hr           | 2,034            |
| Pressure            | ра              | 400              |
| Fan Type            | -               | BC impellor      |
| Heat Capacity       | kW              | 14.5/22          |
| Max Heat Capacity   | kcal            | 25,284           |
| Temp Increase       | ΔΤ              | 55°C             |
| Supply              | V, Hz           | 400, 50          |
| Max Current         | А               | 31               |
| Plug size & Type    | -               | 5 Pin 32A BS4343 |
| Sound               | dB(A) @3m       | 57               |
| Spigot              | Ø               | 250mm            |
| Mobility            | -               | Portable         |
| Thermostat          | -               | Optional         |
| Overtemp Protection | -               | YES              |
| Phase Protection    | -               | NO               |
| Max Ducting         | m               | 20               |
| Effective Area      | m³              | 696              |
| Effective Area      | ft <sup>3</sup> | 24,500           |
| Castors             | -               | YES              |