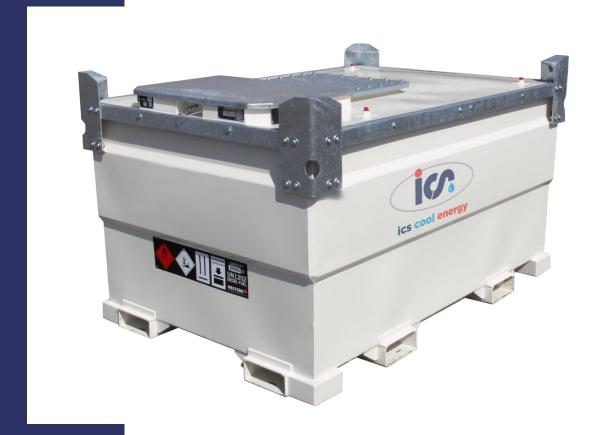

## **FUEL CUBE 2900**

## **ABOUT THE TANK**

U.N. (United Nations) Approved IBC (Intermediate Bulk Container) approved for the transport of diesel fuel under the ADR regulations. The Fuel Cube is fully bunded (steel in steel) to ensure environmental compliance with Pollution Prevention Guidelines (PPG2)

- Easily stacked 2 high full, 3 high empty to reduce storage space requirements
- Access hatch for maintenance and inspection of inner tank
- Full load lifting eyes, forklift pockets and internal baffles designed to allow handling of the Fuel Cube full of fuel
- Ability to supply fuel for up to 4 rental units