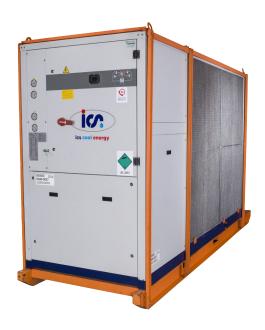

# **HEAT PUMP 145**

#### **ABOUT THE RANGE**

ICS Cool Energy can provide a range of Heat Pump chillers, capable of offering cooling and heating from one single source.

This new range of chilers, which also offer low power usage and internal circulation pumps and thermal buffer tanks can provide cooling down to -10°C and heating up to 45°C.

## **HEAT PUMP DATA**

| Physical (LxWxH) (mm)                           | 3,345 x 1275 x 2,200 |
|-------------------------------------------------|----------------------|
| Weight kg                                       | 1,400                |
| Water hoses                                     | 2" Bauer/2" PN16     |
| Cooling Capacity kW                             | 135                  |
| Compressor (Scroll)                             | 4                    |
| Refrigerant (Zero ozone deletion potential) HFC | R134A                |
| Fluid Flow m³/h min/max                         | 22.3/48              |
| Pump Pressure Bar max/min                       | 3.8/1.5              |
| Delta T min/max K                               | 4-10                 |
| Max Working Pressure Bar                        | 6                    |
| Max Power Absorbed kW                           | 43                   |
| Electrical Supply Voltage Phase V               | 400                  |
| Max Current Absorbed A                          | 98 (75 Nominal)      |
| Chiller Power Connections                       | 125 amp 5 pin Plug   |
| Sound Pressure Level dB(A) @10metres            | 64                   |
|                                                 |                      |