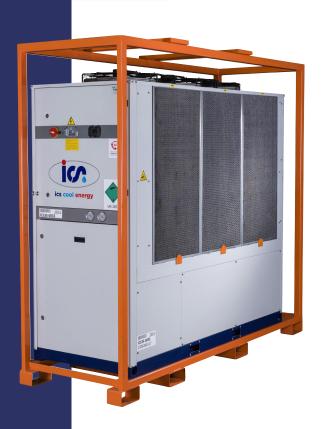

# **HEAT PUMP 90**

## **TECHNICAL**

| Chiller (LxWxH) (mm)                            | 2,550 x 1,000 x 2,380 |
|-------------------------------------------------|-----------------------|
| Stacking frame (LxWxH) (mm)                     | 2,620 x 900 x 2,380   |
| Weight (kg)                                     | 1161                  |
| Water hoses                                     | 2" Bauer coupling     |
| Cooling Capacity/Heating Capacity (kW)          | 80/86.7               |
| Compressor (Scroll)                             | 2                     |
| Refrigerant (Zero ozone deletion potential) HFC | R 407 C / 410A        |
| Fluid Flow m³/h min/max                         | 12.9/27               |
| Pump Pressure Bar max/min                       | 3.3/0.9               |
| Tank (I)                                        | 350                   |
| Delta T min/max K                               | 4-10                  |
| Max Working Pressure Bar                        | 6                     |
| Max Power Absorbed (kW)                         | 37.0                  |
| Electrical Supply Voltage Phase (V)             | 400                   |
| Max Current Absorbed (A)                        | 53 A                  |
| Chiller Power Connections                       | CEE 63 A              |
| Sound Pressure Level dB (A)                     | 58                    |
|                                                 |                       |