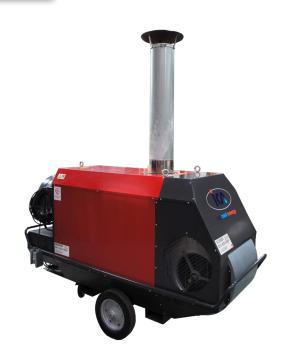

## **IDF 110 DV**

#### **ABOUT THE RANGE**

ICS Cool Energy is pleased to offer a powerful and advanced range of Indirect Fired Diesel Heaters which are now available to hire. The units within the range are compact in design, as well as being extremely flexible and durable supporting planned and emergency requirements on a long or short term rental basis.

ICS Cool Energy's Indirect Fired Diesel Heaters offer quick user friendly support to heat factories, workshops, agriculture products, warehouses and can also supply heat to buildings to recover from flood damage. ICS Cool Energy's Indirect Fired Diesel Heaters contain a high efficiency heat exchanger (92%) and offer a fixed outlet temperature (delta T) circa 40-60°C providing a clean, dry heat. With safety a primary consideration ICS Cool Energy's Indirect Fired Diesel Heaters come with overheat protection and thermostat control as standard.

Furthermore the units are supplied with positioning wheels attached to aid mobility and enable units can be easily and discretely positioned.