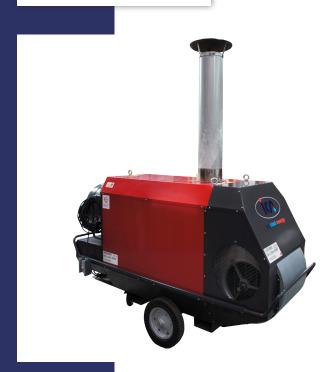

# **IDF 150**

ICS Cool Energy's Indirect Fired Diesel Heaters offer quick user friendly support to heat factories, workshops, agriculture products, warehouses and can also supply heat to buildings to recover from flood damage. ICS Cool Energy's Indirect Fired Diesel Heaters contain a high efficiency heat exchanger (92%) and offer a fixed outlet temperature (delta T) circa 40-60°C providing a clean, dry heat. With safety a primary consideration ICS Cool Energy's Indirect Fired Diesel Heaters come with overheat protection and thermostat control as standard.

Furthermore the units are supplied with positioning wheels attached to aid mobility and enable units can be easily and discretely positioned.

# TECHNICAL IDF 150

| Dimensions (W x D x H)                | 2.46 m x 0.84 m x 1.51m |
|---------------------------------------|-------------------------|
| Weight (kg)                           | 385kg                   |
| Duty (kW)                             | 150kW                   |
| Fuel Consumption Oil (I/hr)           | 14.8                    |
| Heated Air Flow (m³/hr)               | 11,000                  |
| Max Ventilator Back Pressure          | 500 Pa                  |
| Max Running Time at Full Load (hours) | 17 hours                |
| External Tank                         | YES                     |
| Fuel Lines Max. Length (m)            | 25m                     |
| Power Consumption                     | 9 A                     |
| Electrical Connection 400/3/50        | 16Amp 5pin forme plug   |
| Outlet Spigot Ø (mm)                  | 500                     |
| Chimney Size Ø (mm)                   | 200                     |
| Standard Chimney Length (m)           | 1m                      |
| Max. Chimney Length (m)               | 15m                     |
| Thermostat Connection                 | YES                     |