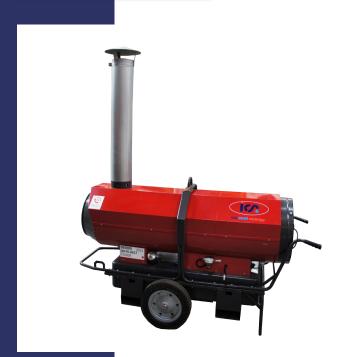

# **IDF 70**

#### **ABOUT THE RANGE**

ICS Cool Energy is pleased to offer a powerful and advanced range of Indirect Fired Diesel Heaters which are now available to hire. The units within the range are compact in design, as well as being extremely flexible and durable supporting planned and emergency requirements on a long or short term rental basis.

ICS Cool Energy's Indirect Fired Diesel Heaters offer quick user friendly support to heat factories, workshops, agriculture products, warehouses and can also supply heat to buildings to recover from flood damage. ICS Cool Energy's Indirect Fired Diesel Heaters contain a high efficiency heat exchanger (91%) and offer a fixed outlet temperature circa 100 - 120°C providing a clean, dry heat. With safety a primary consideration ICS Cool Energy's Indirect Fired Diesel Heaters come with overheat protection and thermostat control as standard.

Furthermore the units are supplied on lightweight trolleys to aid mobility and enable units to be easily and discretely positioned.