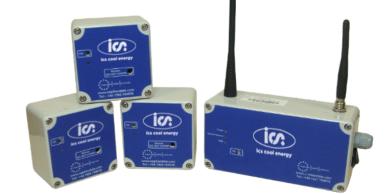

The ICS Cool Energy i-monitor allows you to connect up to 256 wireless sensors to a single base station. The battery-powered wireless sensors incorporate state-of-the-art sensing technology to accurately measure and monitor data, before transmitting it to an base station. All data is then transmitted to our cloud-based platform, the ICS Cool Energy i-monitor smartHub, which can be viewed anywhere, anytime from any smart device, laptop or PC. Through the i-monitor smartHub you can view real time and historic data, visualise data online or download raw data.

#### **SPECIFICATIONS**

- Up to 500m line of sight sensor range
- Parameters measured: temperature, humidity, Wood Moisture Equivalent (WME) and CO<sup>2</sup>
- Choice of sensors and inputs available
- Robust IP65 ABS casings
- Battery powered wireless sensors
- Mains powered base station with battery backup
- Direct access via RS485 link to base station from local PC also available
- Seamless GSM communication to i-monitor SmartHub
- Automatic power fail alert